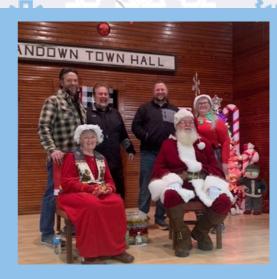

#### SANTA WAS IN SANDOWN

SANTA MADE AN APPEARENCE AT OUR TREE LIGHTING THIS DECEMBER! ALONG WITH SANTA, WE HAD A RECORD BREAKING NUMBER OF PEOPLE ATTEND. WE WANT TO GIVE A HUGE SHOUT OUT TO SANDOWN NORTH CHILDRENS CHORUS, AS WELL AS ALL OF OUR VOLUNTEERS THAT HELPED MAKE THIS NIGHT MEMORIABLE. THANK YOU TO EVERYONE WHO ATTENED!