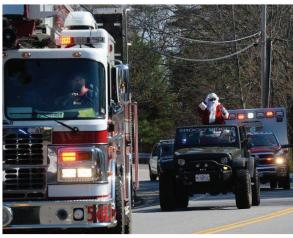

**The Recreation Department** and the **Library** brought in much-needed positive events – there were drive-by birthdays, coloring contests, Easter bunny visits and more. The summer recreation program was held amidst modifications and extra precautions. The Fire Department and Santa made visits around town elating the children. The Library offered many Zoom options for patrons including story hours for the children, curbside pickup, and make-and-take craft bags.

**Photo Credits:** Andrea Cairns, Deb Brown, Patricia Teague, John Runcie, Sgt. Andrew Artimovich, Jonathan Goldman, Sandown Garden Club, Sandown Police Department and Eagle Tribune.

Printing by Country Press Inc. PO Box 489 Middleboro, MA 02346