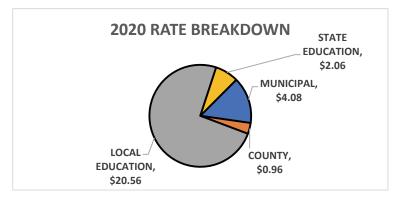

|
|                                            | <b>Town</b> \$5.13 \$4.89 \$4.26 \$4.76 | Town         County           \$5.13         \$1.15           \$4.89         \$1.20           \$4.26         \$1.00           \$4.76         \$0.98 | Town         County         Local Educat           \$5.13         \$1.15         \$20.34           \$4.89         \$1.20         \$22.14           \$4.26         \$1.00         \$19.16           \$4.76         \$0.98         \$19.07 | Town         County         Local Educat         State Educat           \$5.13         \$1.15         \$20.34         \$2.54           \$4.89         \$1.20         \$22.14         \$2.55           \$4.26         \$1.00         \$19.16         \$2.12           \$4.76         \$0.98         \$19.07         \$2.15 |  |  |



Individual property assessing information may be obtained by visiting the assessing office or on-line by following the link on the Town's website.

Below is a list of Tax Exemptions and Credits currently available. Additional information and applications forms are available at the assessing office.

| AMOUNT                                                | REQUIRED<br>AGE                   | FF ASSESSED VALUATIONS LIMITATIONS                                                                                                                                                                                                                                                                      | ASSET<br>LIMITATION