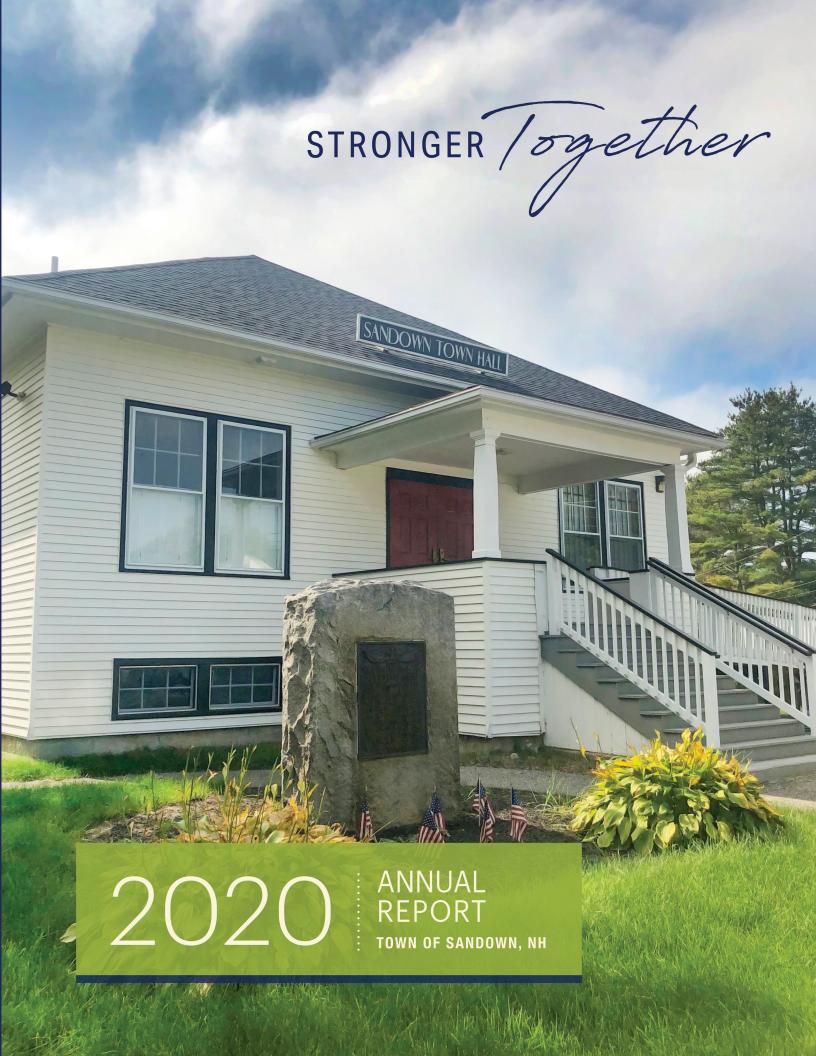

<u>Cover:</u> Special thanks to Andrea Cairns for her impressive work designing the front and back covers, dedication page and picture pages. The front cover is of our newly painted Town Hall and the back cover is of some of the events that took place during 2020.