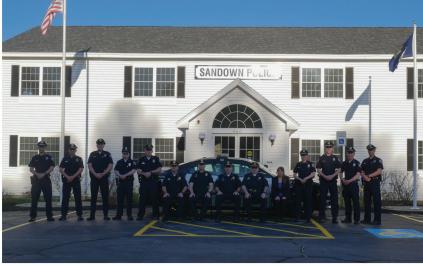

**Photo Credits:** Andrea Cairns, Deb Brown, Patricia Teague, John Runcie, Sgt. Andrew Artimovich, Jonathan Goldman, Sandown Garden Club, Sandown Police Department and Eagle Tribune.

Printing by Country Press Inc. PO Box 489 Middleboro, MA 02346