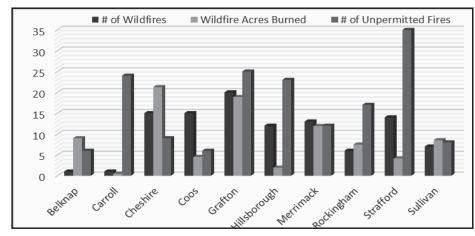

ire permits are also available online in most towns and may be obtained by visiting <a href="https://www.NHfirepermit.com">www.NHfirepermit.com</a>. The burning of household waste is prohibited by the Air Resources Division of the Department of Environmental Services (DES). You are encouraged to contact the local fire department

for more information. Safe open burning requires your diligence and responsibility. Thank you for helping us to protect New Hampshire's forest resources. For more information, please contact the Division of Forests & Lands at (603) 271-2214, or online at <a href="https://www.nh.gov/nhdfl/">www.nh.gov/nhdfl/</a>. For up to date information, follow us on Twitter: @NHForestRangers

#### **2020 WILDLAND FIRE STATISTICS**

(All fires reported as of December 01, 2020)



| Year         | Number of<br>Wildfires | Wildfire<br>Acres Burned | Number of<br>Unpermitted<br>Fires* |
|--------------|------------------------|--------------------------|------------------------------------|
| 2020         | 113                    | 89                       | 165                                |
| 2019         | 15                     | 23.5                     | 92                                 |
| 2018<br>2017 | 53                     | 46                       | 91                                 |
|              | 65                     | 134                      | 100                                |
| 2016         | 351                    | 1090                     | 159                                |
|              |                        | •