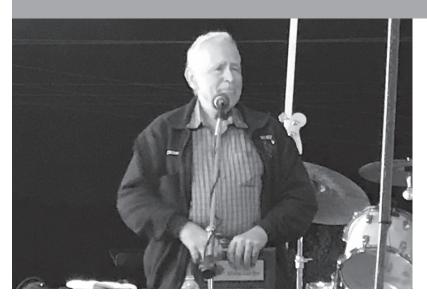

# CITIZEN OF THE YEAR

Gerald (Jerry) Lachance

Article and picture courtesy of Tri-Town Times

The 2017 Sandown Citizen of the Year is Gerald (Jerry) Lachance. He was nominated by fellow Sandown Firefighter Dave Cheney who said Lachance "stood out above and beyond all others."

"Jerry's outstanding contributions and community service projects, as well as his charitable and voluntary services have contributed a great deal to the advancement and well-being of the community and its citizens," Cheney stated. "His selflessness has not only saved the town and its citizens tens of thousands of dollars over the years, but also his volunteer work has helped to improve vital services that this town needs in providing its citizens with a safe community in which to live."

Cheney said Lachance has been a Sandown volunteer firefighter for nearly 25 years and has shared his experience and expertise gained as a long-haul driver with volunteer firefighters learning to drive the department equipment. He has also shared his skills as a construction contractor.

Cheney said that Lachance has always been ready to do whatever is needed when the tone goes off. Lachance has served as treasurer for the Sandown Volunteer Firefighter Association and chairs the Sandown Volunteer Firefighter Memorial Committee and in that capacity helped to design, building and raise the funds for the commemorative display that honors all firefighters, servicemen and others who have given of themselves to better the community and country. According to Cheney, Lachance has spent hundreds of tireless hours building the Sandown Firehouse #2 and building the fire department's new garage. He also worked on the new police station as a volunteer.

"Along with his noteworthy contributions to Sandown, Jerry also saw need to help wounded veterans that have suffered great losses," Cheney said. "As a bicyclist and veterans, he felt he needed to help, so he decided he would raise money by riding his bicycle from the Canadian border to Key West Florida. He traveled 2,700 miles meeting many people, especially firefighters, along the way and doubled his fundraising goal. He sparked interest and kindness in others all along the East Coast helping his cause and sparking in them, his "Sandown Spirit."

Lachance said receiving this award was a complete surprise and very humbling. "It is a great honor," he said.

When asked why he does all the things he does he said it all goes back to a kindness paid him by Eleanor Bassett when he was injured at work and out of work for two years.