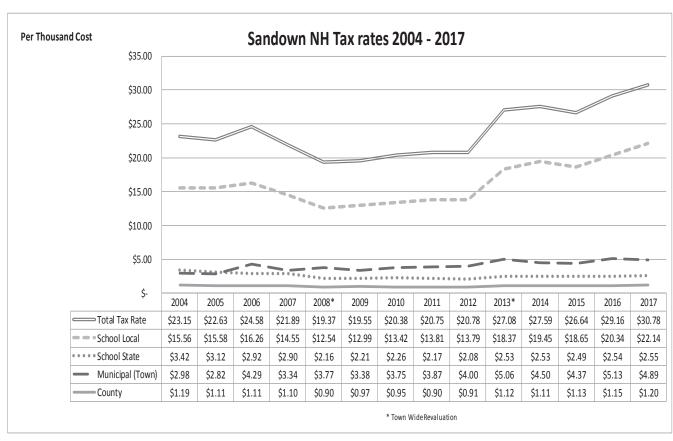

|       |
| Total:                      | \$30.78 | 100%  |

It takes many people (department heads, Selectmen, administrative staff, and others) working together to arrive at a fiscally responsible budget proposal. I would like to give special thanks to the members of the budget committee for volunteering their time, insight and professionalism, as well as Library Director Deb Hoadley, Diana True and other Trustees who graciously met with the budget committee on three separate occasions. The committee would also like to thank Chris Donnellan, Lynne Blaisdell, Paula Gulla, and Finance Director Cheryl Eastman for their support throughout budget season.

Respectfully submitted,

Michael Costanzo, M. Ed. Sandown Budget Committee Chair

# 2017 TAX RATE (\$30.78/THOUSAND) BREAKDOWN







### TOWN OF SANDOWN, NH

Office of Building Inspector 320 Main Street/P.O. Box 1756 Sandown, NH 03873 603-867-6085 Fax# 603-887-5163

### **Building Department / Code Enforcement Report**

It's hard to believe another year has gone by. Not a lot has changed in the Building Department. Once again the permit numbers are right in line with the previous years.

The total number of permits issued was 157 permits, one less than last year. The majority of permits issued were for the apartment complex on Wells Village Rd. At this time I'd estimate the project to be 95% completed, with the developer doing an excellent job completing the project with few problems and all town requirements being completed as promised.

Total new home permits were down once again with 14 permits issued as opposed