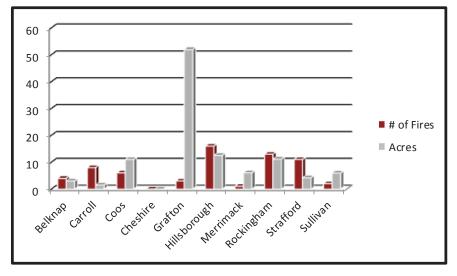

fire permit is required for all outside burning, unless the ground is completely covered with snow. Fire permits are also available online in most towns and may be obtained by visiting <u>www.NHfirepermit.com</u>. The burning of household waste is prohibited by the Air Resources Division of the Department of Environmental Services (DES). You are encouraged to contact the local fire department or DES at 603-271-3503 or <u>www.des.nh.gov</u> for more information. Safe open burning requires your diligence and responsibility. Thank you for helping us to protect New Hampshire's forest resources. For more information please contact the Division of Forests & Lands at (603) 271-2214, or online at <u>www.nhdfl.org</u>.

#### 2017 WILDLAND FIRE STATISTICS

(All fires reported as of December 2017)



| HISTORICAL DATA |          |        |  |  |  |
|-----------------|----------|--------|--|--|--|
| YEAR            | NUMBER   | ACRES  |  |  |  |
|                 | of FIRES | BURNED |  |  |  |
| 2017            | 64       | 107    |  |  |  |
| 2016            | 351      | 1090   |  |  |  |
| 2015            | 124      | 635    |  |  |  |
| 2014            | 112      | 72     |  |  |  |
| 2013            | 182      | 144    |  |  |  |
| 2012            | 318      | 206    |  |  |  |

| CAUSES OF FIRES REPORTED |                                         |          |          |         |          |           |           |        |
|--------------------------|-----------------------------------------|----------|----------|---------|----------|-----------|-----------|--------|
|