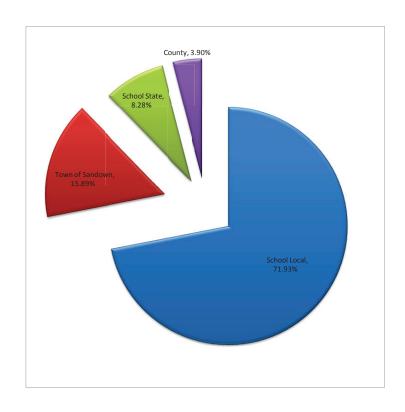

|         |       |
| Total:                      | \$30.78 | 100%  |

It takes many people (department heads, Selectmen, administrative staff, and others) working together to arrive at a fiscally responsible budget proposal. I would like to give special thanks to the members of the budget committee for volunteering their time, insight and professionalism, as well as Library Director Deb Hoadley, Diana True and other Trustees who graciously met with the budget committee on three separate occasions. The committee would also like to thank Chris Donnellan, Lynne Blaisdell, Paula Gulla, and Finance Director Cheryl Eastman for their support throughout budget season.

Respectfully submitted,

Michael Costanzo, M. Ed. Sandown Budget Committee Chair

# 2017 TAX RATE (\$30.78/THOUSAND) BREAKDOWN







### TOWN OF SANDOWN, NH

Office of Building Inspector 320 Main Street/P.O. Box 1756 Sandown, NH 03873 603-867-6085 Fax# 603-887-5163

### **Building Department / Code Enforcement Report**

It's hard to believe another year has gone by. Not a lot has changed in the Building Department. Once again the permit numbers are right in line with the previous years.

The total number of permits issued was 157 permits, one less than last year. The majority of permits issued were for the apartment complex on Wells Village Rd. At this time I'd estimate the project to be 95% completed, with the developer doing an excellent job completing the project with few problems and all town requirements being completed as promised.

Total new home permits were down once again with 14 permits issued as oppose