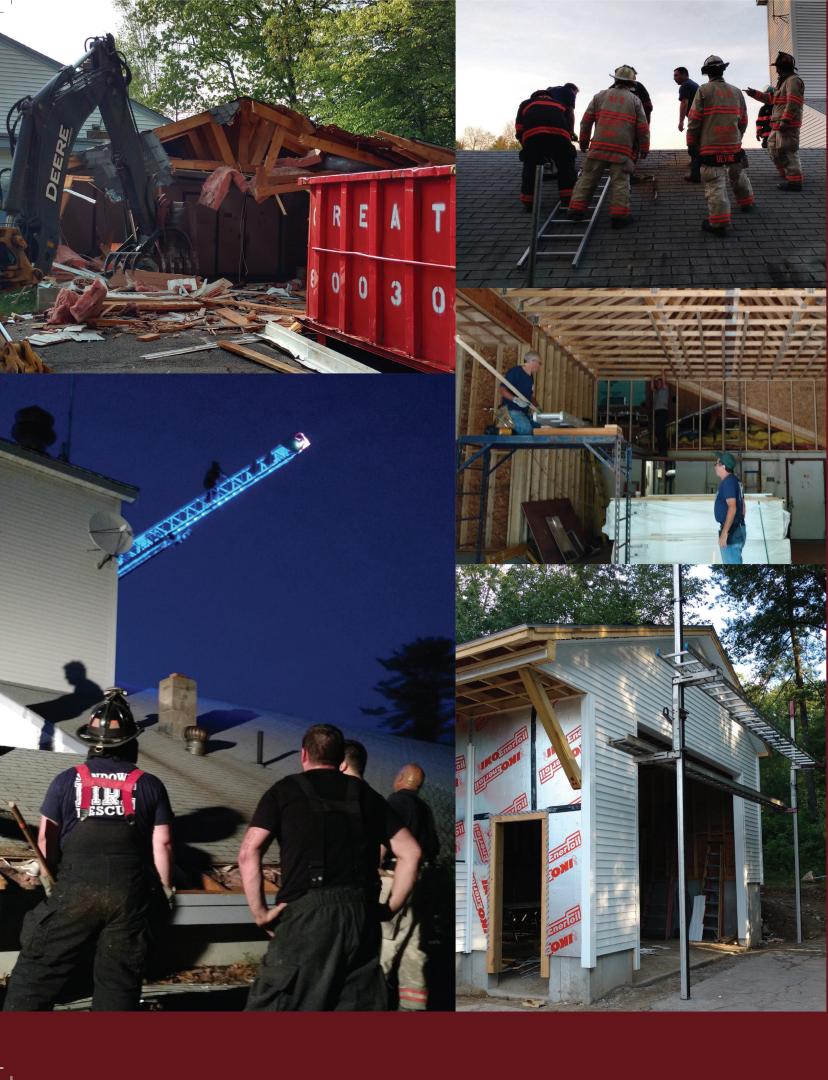

<u>Cover</u>
Special thanks to Andrea Cairns for her impressive work designing the front and back covers, dedication page and picture pages. The front cover features the Fire Department's new Quint which is an engine and ladder truck, all in one. The back cover features a collage of the remodeled fire station rear garage