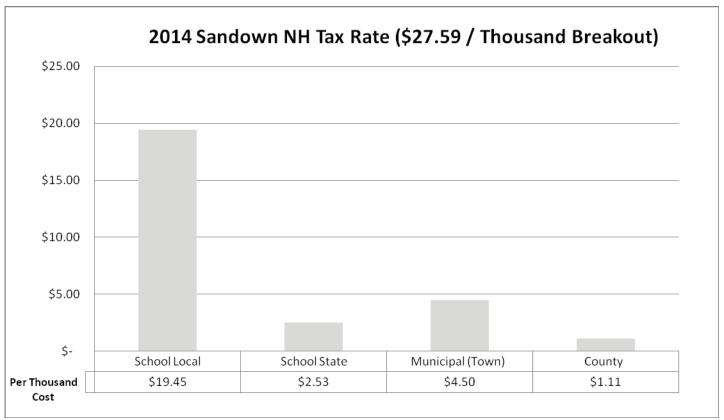

ets together consume 80% of all town taxes collected. The town operating budget uses 16% and the county tax is 4%. Please see graphs on the next page for more detail and trending.

It takes many people working together to arrive at a responsible budget proposal. Thanks go to members of the Budget Committee for volunteering their time and commitment to deliver a fiscally responsible 2015 budget proposal. Also to the Board of Selectmen and Department leaders for helping us to better understand their budgets and providing us with the information needed. Special thanks to the town hall office staff who are so helpful and supportive of this committee by answering our many questions and helping us to prepare for all our meetings.

Respectfully,
Bruce Z. Cleveland
Sandown Budget Committee Chair





## BUILDING/ CODE ENFORCEMENT

| Total permits:        | 2014 | 133 |
|-----------------------|------|-----|
|                       | 2013 | 162 |
|                       | 2012 | 150 |
| Single Family Permits | 2014 | 25  |
|                       | 2013 | 24  |
|                       | 2012 | 22  |

The year 2014 was consistent with previous years for single family permits but lower than the previous two years. The remainder of permits being mostly sheds, pools, roof repairs and decks.

The addition and remodel permits being down from previous years with only a total of 9 addition and remodel permits.

The Building Department is striving to work more closely with the Fire Department concerning life safety issues in new and existing homes.

I would again like to take this time to ex