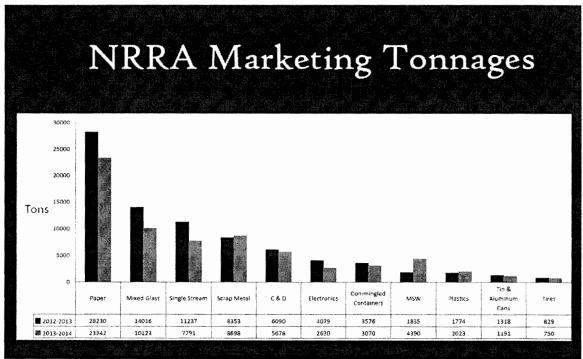

workshops and Fall Facility Tours;
- School Recycling Club a program to assist schools to promote or advance their recycling efforts;
- NH DES Continuing Ed Credits;
- NH the Beautiful Signs, Grants, Bins and Recyclemobiles.

NRRA membership has grown to include more than 400 municipalities, businesses and individuals in New Hampshire, Vermont, Massachusetts, Connecticut and Maine. NRRA, as a non-profit organization, is unique in that we do not charge a "brokerage fee" or work to maximize profit gains, but rather has a minimal "Co-op" Fee" which is re-invested to further your recycling programs and solid waste reduction efforts in schools and municipalities.

Through your continued support and dedication, NRRA has assisted our members to recycle over 69,686 tons in fiscal year 2013-2014!



Please contact NRRA at 800-223-0150 / 603-736-4401 or visit our website at www.nrra.net

### SOUTHEAST REGIONAL REFUSE DISPOSAL DISTRICT 53B

Southeast Regional Refuse Disposal District 53B was established in 1998 under RSA Chapter 53-B. The District is authorized to provide four facilities: recycling, landfill, septage and waste-to-energy. Each member municipality can participate in one or more of the District's facilities and the various costs and expenses are apportioned among the members. Also provided is flexibility in developing solutions to joint solid waste problems.

The District is presently made up of ten member towns: Brentwood, Fremont, Hampton, Hampton, Falls, Kensington, New Castle, North Hampton, Rye, Sandown and South Hampton.

The year 2014 has proven to be a busy year