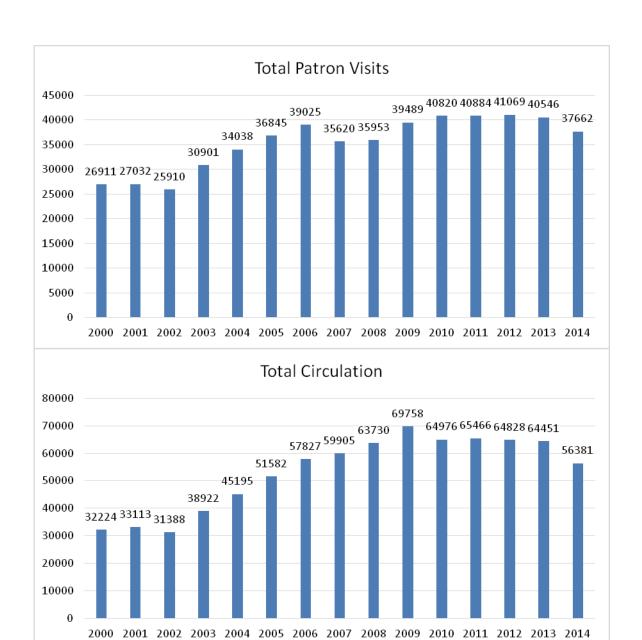

pare when someone in our Cooperative can use them.

Speaking of reciprocity, did you know that we can obtain materials from libraries all over New Hampshire through the state Interlibrary Loan program? If we don't have it, odds are another library does, and we can have it sent right here to Sandown for your use. Don't be shy about asking —we don't know what you want unless you ask us!

Thank you to everyone who visited the library in 2014 either online (look for our staff book reviews on our virtual bookshelf and our many other online resources: <a href="https://www.sandownlibrary.us">www.sandownlibrary.us</a>) or in the building. On behalf of the Trustees and Staff, we look forward to seeing all of you in 2015.

Respectfully submitted by

Kirsten Rundquist Corbett, MLIS Library Director





# 2014 Sandown Public Library Treasurers Report

| Income                                               |                        |
|------------------------------------------------------|------------------------|
| Appropriation                                        | 278,268.00             |
| Copier/Card Income                                   | 892.60                 |
| Fines Income                                         | 2,264.86               |
| Donations Income                                     | 291.26                 |
| Non-Resident Fee                                     | 0.00                   |
| Interest Income                                      | 191.42                 |
| Total Income                                         | 281,908.14             |
| Expense