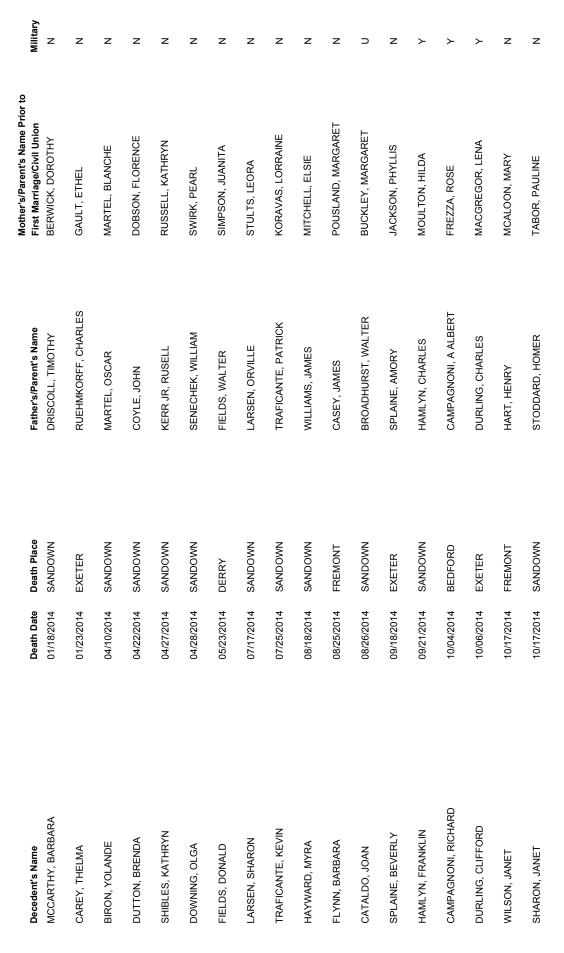

## RESIDENT DEATH REPORT 01/01/2014 - 12/31/2014 --SANDOWN, NH --

| Decedent's Name     | Death Date | Death Place | Father's/Parent's Name | Mother's/Parent's Name Prior to<br>First Marriage/Civil Union | Military    |
|---------------------|------------|-------------|------------------------|---------------------------------------------------------------|-------------|
| BRAZEAU, CHRISTINE  | 11/05/2014 | DERRY       | ROSS, JOSEPH           | LAHEY, BKIDGE I                                               | z           |
| MCASKILL JR, PETER  | 11/09/2014 | DERRY       | MCASKILL SR, PETER     | SHAND, PHYLLIS                                                | <b>&gt;</b> |
| SPEZZAFERRI, ROLAND | 12/08/2014 | WINDHAM     | SPEZZAFERRI, ISAIAH    | DILUZIO, MARY                                                 | z           |
| MOSS, BEATRICE      | 12/11/2014 | DERRY       | SLATER, HARRY          | HILLERY, AMELIA                                               | z           |
| JULIAN, EDWARD      | 12/22/2014 | DERRY       | JULIAN, EDWARD         | SOMERS, MARY                                                  | >           |
| LAMBERT, DAVID      | 12/23/2014 | SANDOWN     | LAMBERT SR, ROLAND     | BOWMAN, JOAN                                                  | )           |