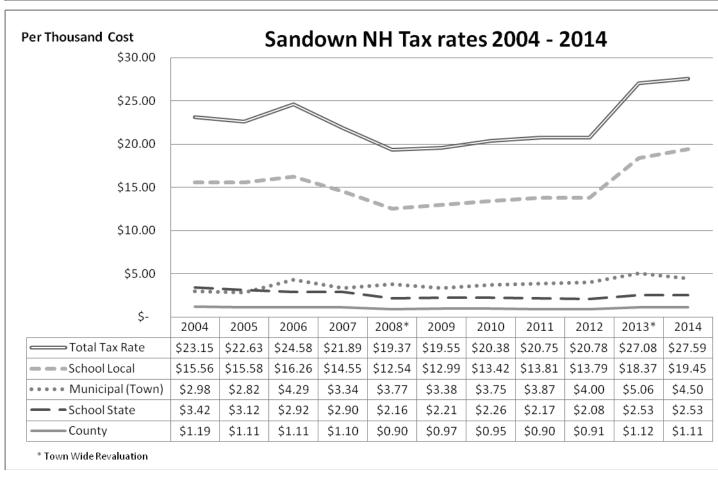

s together consume 80% of all town taxes collected. The town operating budget uses 16% and the county tax is 4%. Please see graphs on the next page for more detail and trending.

It takes many people working together to arrive at a responsible budget proposal. Thanks go to members of the Budget Committee for volunteering their time and commitment to deliver a fiscally responsible 2015 budget proposal. Also to the Board of Selectmen and Department leaders for helping us to better understand their budgets and providing us with the information needed. Special thanks to the town hall office staff who are so helpful and supportive of this committee by answering our many questions and helping us to prepare for all our meetings.

Respectfully,
Bruce Z. Cleveland
Sandown Budget Committee Chair





## BUILDING/ CODE ENFORCEMENT

| Total permits:        | 2014 | 133 |
|-----------------------|------|-----|
|                       | 2013 | 162 |
|                       | 2012 | 150 |
| Single Family Permits | 2014 | 25  |
|                       | 2013 | 24  |
|                       | 2012 | 22  |

The year 2014 was consistent with previous years for single family permits but lower than the previous two years. The remainder of permits being mostly sheds, pools, roof repairs and decks.

The addition and remodel permits being down from previous years with only a total of 9 addition and remodel permits.

The Building Department is striving to work more closely with the Fire Department concerning life safety issues in new and existing homes.

I would again like to take this time to exte